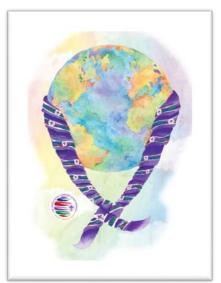

## **UNITED IN FRIENDSHIP**

## **ORDER FORM**

Charlotte Pascoe, a scout from The Scout Association located in the United Kingdom, has designed a unique piece of art called, "United in Friendship." Her inspirational art work is available for purchase. Funds generated by the sale of the print will be used for the 24th World Scout Jamboree Solidarity Fund, helping to get needy scouts from across the globe to the Jamboree.