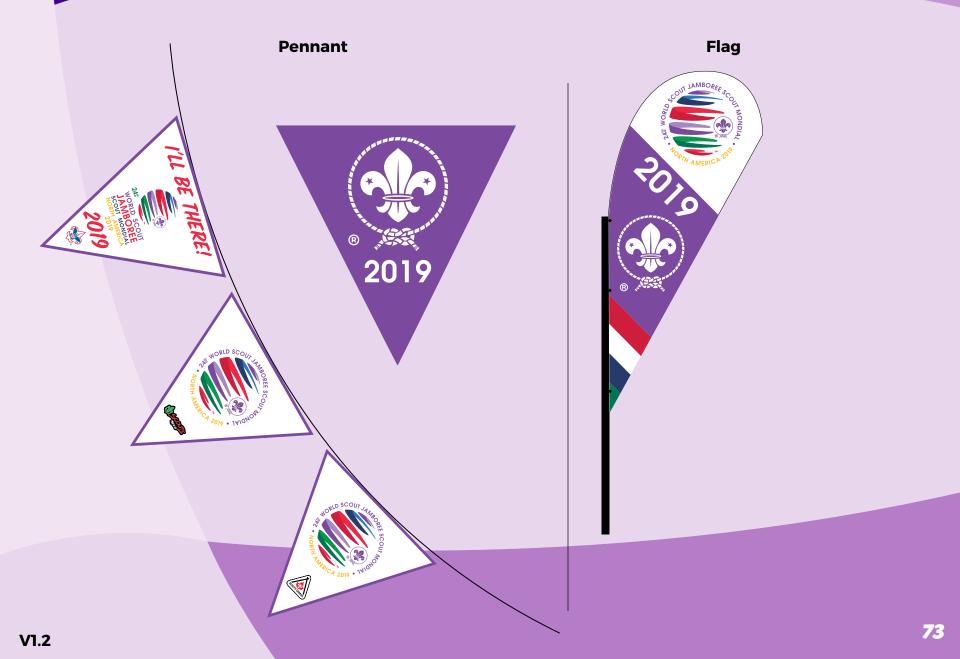

### **Retractable Banners / Banners**

The 24th WORLD SCOUT JAMBOREE logo is a design born in Friendship and Unity.

The colors of the flags of Our three host countries are Represented by the ribbons Forming the globe

The ribbons are reaching out To symbolically embrace The World Scouting community And welcome you to North America Join us in 2019 to

UNLOCK a NEW WORLD At the

SUMMIT BECHTEL RESERVE In West Virginia, USA July 22-August 2, 2019