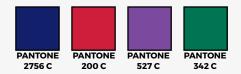

#### **OFFICIAL COLORS**

These colors specify the exact tones used for our brand and contained within the logo. They cannot be altered or changed in any way, including opacity, transparency, or otherwise adjusted in appearance.

Specifications for all reproduction methods must be matched as closely as possible to the PANTONE color. Close attention should be paid at the time of printing to ensure the best reproduction of the colors on all paper types and other substrates, e.g. textiles and hard goods.

## COLOR USAGE

#### OFFICIAL COLORS

| LOGO COLORS  • BRIGHT BLUE 285                                                            | SEA NAVY        | PANTONE® 2756 C | С 100 М 098 Y 000 К 15<br>R 021 G 031 B 109<br>Hex: #151F6D                |
|-------------------------------------------------------------------------------------------|-----------------|-----------------|----------------------------------------------------------------------------|
| • DEEP EVERGREEN 342     • BRIGHT GRASS 354     • SOFT PURPLE 2577     • DEEP CRIMSON 200 | BRIGHT BLUE     | PANTONE® 285 C  | C 090 M 048 Y 000 K 000<br>R 000 G 114 B 206<br>Hex: #0072CE               |
| BRIGHT RED 1788     SCOUT PURPLE 527     SEA NAVY 2756                                    | DEEP EVERGREEN  | PANTONE® 342 C  | C   093 M   010 Y   075 K   043<br>R   000 G   103 B   071<br>Hex: #006747 |
| LOGO COLORS<br>CANNOT BE ALTERED,                                                         | BRIGHT GRASS    | PANTONE® 355 C  | C 091 M 000 Y 100 K 000<br>R 000 G 150 B 057<br>Hex: #009639               |
| CHANGED, OR ADJUSTED                                                                      | SOFT PURPLE     | PANTONE® 2577 C | C 040 M 054 Y 000 K 000<br>R 167 G 123 B 202<br>Hex: #A77BCA               |
|                                                                                           | SCOUT PURPLE    | PANTONE® 527 C  | C 079 M 094 Y 000 K 000<br>R 98 G 037 B 153<br>Hex: #622599                |
|                                                                                           | DEEP CRIMSON    | PANTONE® 200 C  | C 003 M 100 Y 070 K 012<br>R 186 G 012 B 047<br>Hex: #BA0C2F               |
|                                                                                           | BRIGHT RED      | PANTONE® 1788 C | C 000 M 088 Y 082 K 000<br>R 238 C 039 B 055<br>Hex: #EE2737               |
| 24b<br>WORLD SCOUT<br>JAMBOREE<br>SCOUT MONDIAL                                           | ATHLETIC YELLOW | PANTONE® 1235 C | C 000 M 031 Y 098 K 000<br>R 255 C 184 B 028<br>Hex: #FFB81C               |
| V1.2                                                                                      | WHITE           |                 | C 000 M 000 Y 000 K 000<br>R 255 C 255 B 255<br>Hex: #FFFFFF               |