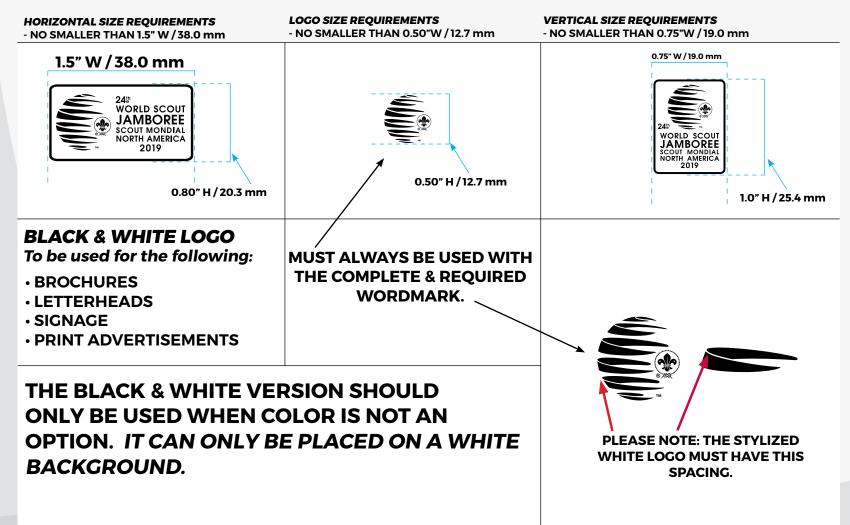

### Logo Usage Guidelines PRINT MEDIA & SIGNAGE

#### WHITE VERSION WITH STYLIZED LOGO

#### HORIZONTAL SIZE REQUIREMENTS

- NO SMALLER THAN 1.5" W / 38.0 mm

#### VERTICAL SIZE REQUIREMENTS - NO SMALLER THAN .75"W / 19.0 mm

.75" W / 19.0 mm

STYLIZED WHITE LOGOS MAY BE USED ON ONLY THESE 4 APPROVED BACKGROUND COLORS.

#### LOGO USAGE:

- BROCHURES
- LETTERHEADS
- SIGNAGE
- ADVERTISEMENTS

MUST ALWAYS BE USED WITH THE COMPLETE & REQUIRED WORDMARK. /

PLEASE NOTE: THE STYLIZED WHITE LOGO MUST HAVE THIS SPACING.

## Logo Usage Guidelines PRINT MEDIA & SIGNAGE

#### BLACK & WHITE VERSION WITH STYLIZED LOGO

WORDMARKS

represent the use of wordmarks together with the 24<sup>th</sup> WORLD **SCOUT JAMBOREE SCOUT MONDIAL** logo. Always remember that the wordmark may be used on its own or with the logo. The logo must always be used in conjunction with the wordmark. The phrase UNLOCK a NEW WORLD and the text NORTH AMERICA 2019 may be used interchangeably to suit your specific marketing goal.