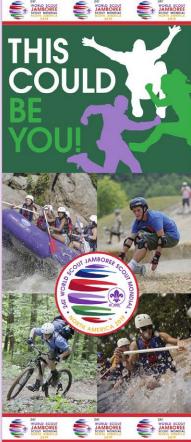

What is the program for the 24th World Scout Jamboree? The 24th World Scout Jamboree will feature the hallmarks of past World Jamborees, such as the Global Development Village, the World Scout Centre, Faith and Beliefs, and a special sustainability initiative of course, it will include

all of the socialization elements make life-long friends from addition, the 24th World Scout the Summit Bechtel Reserve adventure camping base in will experience "wild and such as whitewater rafting, rock biking. From the ROCKS, one

that allow participants to around the world. In Jamboree is being held at (SBR), the most advanced the world. Participants wonderful" adventures climbing and mountain of the largest man-made

climbing facilities in the world, to zip lines that cover 5.45 miles/8.77km, to THE PARK one of the largest outdoor skateboard facilities in the world, or the TRAX, one of the largest bike facilities anywhere, and the three man-made lakes and pools that offer a variety of aquatic activities—you can start to get an idea of how unique this JAMBOREE will be for its participants.