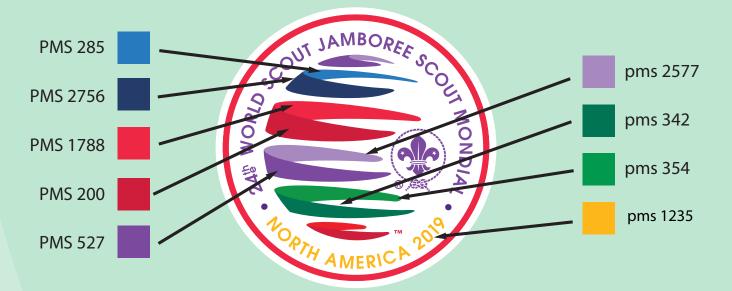

#### OFFICIAL COLORS

| LOGO COLORS  • BRIGHT BLUE 285                                                            | SEA NAVY        | PANTONE® 2756 C | С 100 М 098 Y 000 К 15<br>R 021 G 031 B 109<br>Hex: #151F6D                |
|-------------------------------------------------------------------------------------------|-----------------|-----------------|----------------------------------------------------------------------------|
| • DEEP EVERGREEN 342     • BRIGHT GRASS 354     • SOFT PURPLE 2577     • DEEP CRIMSON 200 | BRIGHT BLUE     | PANTONE® 285 C  | C 090 M 048 Y 000 K 000<br>R 000 G 114 B 206<br>Hex: #0072CE               |
| BRIGHT RED 1788     SCOUT PURPLE 527     SEA NAVY 2756                                    | DEEP EVERGREEN  | PANTONE® 342 C  | C   093 M   010 Y   075 K   043<br>R   000 G   103 B   071<br>Hex: #006747 |
| LOGO COLORS<br>CANNOT BE ALTERED,                                                         | BRIGHT GRASS    | PANTONE® 355 C  | C 091 M 000 Y 100 K 000<br>R 000 G 150 B 057<br>Hex: #009639               |
| CHANGED, OR ADJUSTED                                                                      | SOFT PURPLE     | PANTONE® 2577 C | C 040 M 054 Y 000 K 000<br>R 167 G 123 B 202<br>Hex: #A77BCA               |
|                                                                                           | SCOUT PURPLE    | PANTONE® 527 C  | C 079 M 094 Y 000 K 000<br>R 98 G 037 B 153<br>Hex: #622599                |
|                                                                                           | DEEP CRIMSON    | PANTONE® 200 C  | C 003 M 100 Y 070 K 012<br>R 186 G 012 B 047<br>Hex: #BA0C2F               |
|                                                                                           | BRIGHT RED      | PANTONE® 1788 C | C 000 M 088 Y 082 K 000<br>R 238 C 039 B 055<br>Hex: #EE2737               |
| 24b<br>WORLD SCOUT<br>JAMBOREE<br>SCOUT MONDIAL                                           | ATHLETIC YELLOW | PANTONE® 1235 C | C 000 M 031 Y 098 K 000<br>R 255 C 184 B 028<br>Hex: #FFB81C               |
| V1.2                                                                                      | WHITE           |                 | C 000 M 000 Y 000 K 000<br>R 255 C 255 B 255<br>Hex: #FFFFFF               |