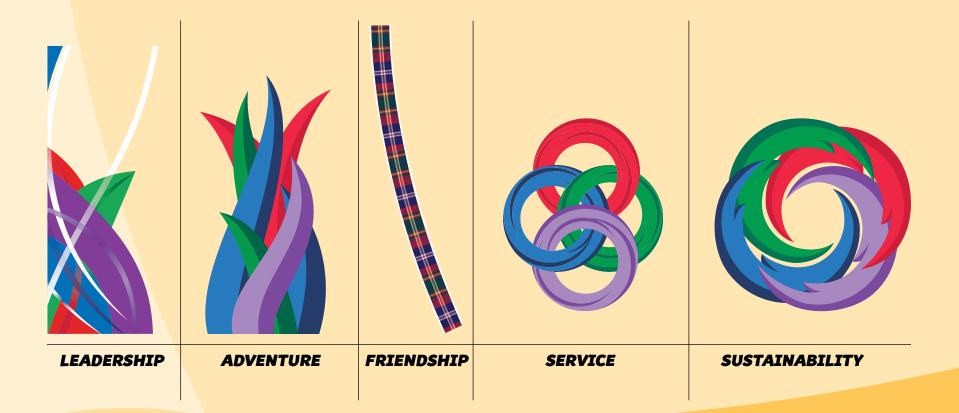

# **DESIGN ELEMENTS**

Five unique designs have been created to help you tell our story to your NSO. Have fun using them. Each can help tell about the fun, adventure, and fellowship that awaits your contingent to the **24**<sup>th</sup> **WORLD SCOUT JAMBOREE.** 

# **ADVENTURE ELEMENT**

Each design element shows the colors of the flags of the three North American host nations and WOSM purple literally woven together or intertwined. This represents World Scouting Unity and Brotherhood.

The **ADVENTURE** element is bold, flowing & forceful. It speaks to the awesome, high-spirited, wondrous activities that await your NSO contingent at the Summit Bechtel Reserve!

## **ADVENTURE ELEMENT**

The **ADVENTURE** element speaks to the theme of the **24**<sup>th</sup> **WORLD SCOUT JAMBOREE**: **UNLOCK a NEW WORLD.** A world of fun, adventure, and exploration. This dynamic element is reaching out in a constant search for new experiences, new horizons, new friendships and most of all new adventures! The **ADVENTURE** element may be used vertically, horizontally or even upside down on all of your print material and signage applications.

# **LEADERSHIP ELEMENT**

A dynamic leadership corps of Scouts from North America worked diligently on the concepts and presentation for what was to become the winning bid to host the **24**<sup>th</sup> **WORLD SCOUT JAMBOREE.** They were known as the **DREAM TEAM.** For the last two years, a second group of North American Scouts has been planning what is destined to become one of the most exciting Jamborees of all-time. They are affectionately known as DREAM TEAM II.

The **LEADERSHIP** element has been developed in honor of both **DREAM TEAMS** to salute their extraordinary vision, enthusiasm, and superlative leadership skills.

The green ribbon in this element must always point skyward, symbolically indicating that Scouts are constantly leading the way, always striving to create a better world for all mankind.

### The **LEADERSHIP ELEMENT** once more embraces the colors of the flags of the three host nations as well as **WOSM**. The green "point" in the ribbon symbolically represents the leadership and mentoring of this special group of Scouts.

### **DESIGN ELEMENTS** LEADERSHIP EXAMPLES

When we think of the world of Scouting, thoughts of solidarity, of being linked or "woven" together come to mind. Thus, the friendship tartan was developed to reinforce the image of the ties that bind us together in Scouting's world-wide community.

The **24**<sup>th</sup> **World Scout Jamboree** tartan is officially registered in The Scottish Register of Tartans which is controlled by the Registrar General of Scotland. As one of the range of designs and logos used by the **24**<sup>th</sup> **World Scout Jamboree**, the tartan represents the history and traditions of scouting. Tartans have long been associated with scouting starting with the piece of McLaren tartan on the Gilwell scarf worn by every wood badge holder.

# SUSTAINABILITY ELEMENT

The Summit Bechtel Reserve is one of the most environmentally sustainable human habitats ever built for Scouts. The Sustainability treehouse is a living education center for Scouts, not only providing information, but also immersing Scouts in the concept of sustainability. Between the local timber used to build the structure, the rainwater recovery system, or the wind- and solar-generated energy, the Sustainability treehouse is not just a museum. Standing 126 feet tall and featuring 4,000 square feet of interactive exhibits, the treehouse will serve as the centerpiece of Scouting's commitment to leave the world a better place.Sustainable practices will be evident everywhere you look, as they are at the core of the Summit's infrastructure, and sustainability will be a core part of the **24<sup>th</sup> WORLD SCOUT JAMBOREE** program.

## SUSTAINABILITY ELEMENT

Our program will capture the four core values of The Summit Bechtel Reserve: **ADVENTURE**, **LEADERSHIP**, **SERVICE**, **SUSTAINABAILITY**. The foundations of Scouting are as much a part of 24<sup>th</sup> WORLD SCOUT JAMBOREE SCOUT MONDIAL. as the zip lines, mountain bike trails, and BMX ramps.

# SERVICE ELEMENT

A key element of Scouting around the globe is SERVICE. It is also a benchmark of the Summit Bechtel Reserve's core principles. Service will also be a vital part of the 24<sup>th</sup> WORLD SCOUT JAMBOREE SCOUT MONDIAL experience.

# SERVICE ELEMENT

The Service element speaks to the ongoing world-wide commitment Scouts make to ensure that they are helping to make our planet a better place.

The **24**<sup>th</sup> **WORLD SCOUT JAMBOREE** service element represents the united efforts of WOSM members to serve our fellow man, respect and improve our environment, honor our Duty to God and embrace our spirituality, and render service to our communities and our nations.