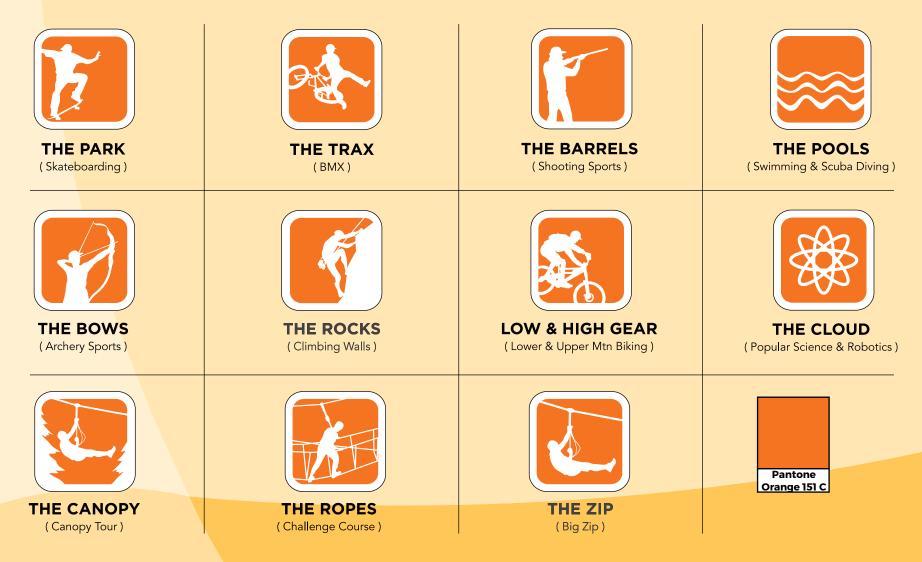

## **DESIGN ELEMENTS** ACTION ICONS

These 11 SBR icons can be used when creating collateral materials for print, web, & signage.

# **DESIGN ELEMENTS**

Five unique designs have been created to help you tell our story to your NSO. Have fun using them. Each can help tell about the fun, adventure, and fellowship that awaits your contingent to the **24**<sup>th</sup> **WORLD SCOUT JAMBOREE.** 

Please note: These elements are specifically for print, web, & signage application only. These are not for use on any apparel, patches, neckerchiefs, textile products or merchandise of any kind.