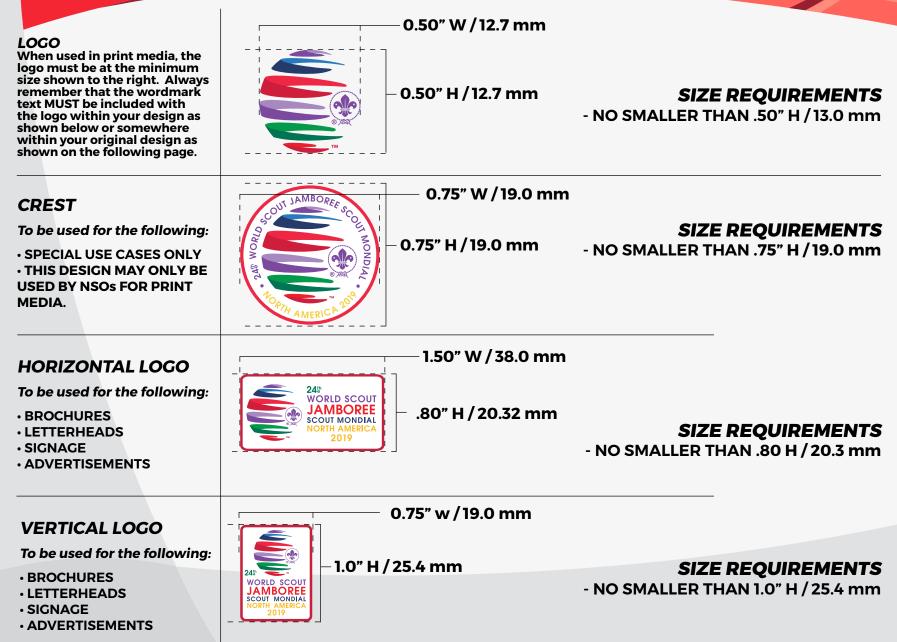

# Our Brand

The **24**<sup>th</sup> **WORLD SCOUT JAMBOREE** logo consists of the multi-colored globe with the World Scout Organization logo. It must always be used with the following descriptive text: **24**<sup>th</sup> **WORLD SCOUT JAMBOREE** SCOUT MONDIAL and where size is sufficient should also include ® with the World Scout Emblem and TM with the globe. **Only the red border is approved for National Scouting Organization (NSO) use.** 

The round Jamboree Crest can only be used as shown above. It **MAY NOT BE COMBINED** with logos or text from your NSO as part of the design. The crest may only be used by NSOs for print media, web & signage. It cannot be used for insignia, apparel, or merchandise of any kind.

#### HORIZONTAL LOGO (GENERAL USE)

The horizontal logo must always be used as shown above and may be co-branded with your NSO logo and wordmark. It is authorized for NSO use in all print media, web, signage, & patches, promotional apparel items, & approved merchandise.

#### VERTICAL LOGO (GENERAL USE)

The vertical logo must always be used as shown above and may be co-branded with your NSO logo and wordmark. It is authorized for NSO use in all print media, web, signage, & patches, promotional apparel items, & approved merchandise.

#### HORIZONTAL SIZE REQUIREMENTS

- NO SMALLER THAN 1.5" W / 38.0 mm

#### VERTICAL SIZE REQUIREMENTS - NO SMALLER THAN .75"W / 19.0 mm

.75" W / 19.0 mm

STYLIZED WHITE LOGOS MAY BE USED ON ONLY THESE 4 APPROVED BACKGROUND COLORS.

#### LOGO USAGE:

- BROCHURES
- LETTERHEADS
- SIGNAGE
- ADVERTISEMENTS

MUST ALWAYS BE USED WITH THE COMPLETE & REQUIRED WORDMARK. /

PLEASE NOTE: THE STYLIZED WHITE LOGO MUST HAVE THIS SPACING.