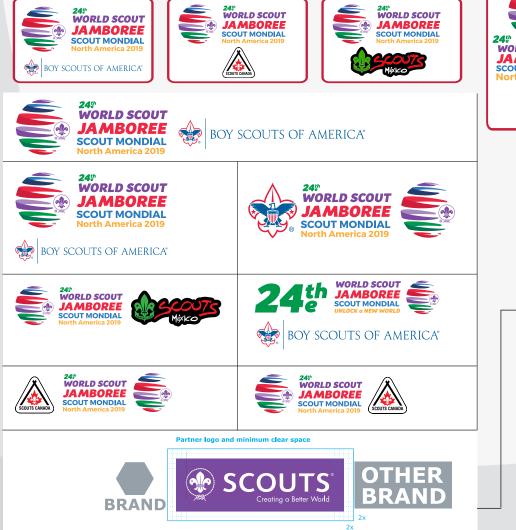

When co-branding the logo with your NSO logo and / or wordmark the following rules with relation to layout must be followed.

#### HORIZONTAL BASED LAYOUTS

#### **VERTICAL BASED LAYOUTS**

Always place your NSO logo and / or wordmark close enough to the Jamboree logo so they look cohesive like the examples here.

#### **Partner branding**

In all partnership situations the SCOUTS will honour the cobranding specifications of our partners. In return we expect our partners to respect our specifications for correct usage of the SCOUTS logo. The SCOUTS partner logo is within a fixed proportions purple rectangle.

#### **CO-BRANDING**

There are hundreds of ways you can proudly present your NSO's logo and wordmark with the logo and wordmark of the **24**<sup>th</sup> **WORLD SCOUT** JAMBOREE. Here are several basic examples.

#### **Partner branding**

In all partnership situations the SCOUTS will honour the co-branding specifications of our partners. In return we expect our partners to respect our specifications for correct usage of the SCOUTS logo. The SCOUTS partner logo is within a fixed proportions purple rectangle.

Partner logo and minimum clear space

- The VISION of WOSM is Creating a Better World.
- The MISSION of WOSM is Educating young people to play a constructive role in society.
- The World Scout Emblem is the distinctive symbol of our movement and is worn by Scouts worldwide. It is one of the best known brands on our planet.
- The World Scout Emblem is a protected element and is therefore subject to copyright, trademark, & licensing restrictions. The correct version (s) of the World Scout Emblem are available from the World Scout Bureau.
- When using the World Scout Emblem in connection with your 24<sup>th</sup> WORLD SCOUT JAMBOREE branding, the following rules must be followed:
- Always use the World Scout emblem in purple on white, white on purple, or in black on white or white on one of the approved 24<sup>th</sup> World Scout Jamboree background colors.
- Never use the World Scout emblem without the rope border.
- Always adhere to the approved size restrictions for use of the emblem.
- Always adhere to the licensing terms found in the WOSM Brand Manual.