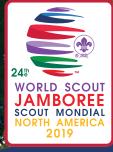

#### VERTICAL LOGO (GENERAL USE)

The vertical logo must always be used as shown above and may be co-branded with your NSO logo and wordmark. It is authorized for NSO use in all print media, web, signage, & patches, promotional apparel items, & approved merchandise.

The **24**<sup>th</sup> **WORLD SCOUT JAMBOREE** logo consists of the logotype, multi-color globe and World Scout Organization logo. It contains 9 visually impactful colors.