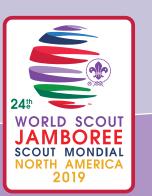

#### HORIZONTAL LOGO (GENERAL USE)

The horizontal logo must always be used as shown above and may be co-branded with your NSO logo and wordmark. It is authorized for NSO use in all print media, web, signage, & patches, promotional apparel items, & approved merchandise.

The **24**<sup>th</sup> **WORLD SCOUT JAMBOREE** logo consists of the logotype, multi-color globe and World Scout Organization logo. It contains 9 visually impactful colors.