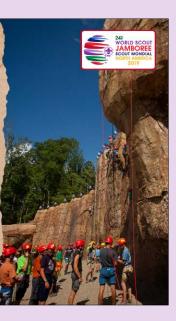

ere this place plate is place your text here, put something unique in ese columns. Need something wonderful with words in

Place your text here. Put something unique in these wondertal with works in it place some text, where this place holders. Place by place holders. Place works text here. Put something Need something wonderfuhere. Place place some with works in it to be put text where this place holder is. Place your text. Put something United with words in place your text here. Put something unique in these columns. Need something wonderful worth words in it to be put here. Please place holder is. Place your text here. Put something unique in these columns. Need something wonderful with words in it to be put here. Please place some text where this place holder is. Place your text here









Place your text here. Put something unique in these columns. Need something wonderful with words in it to be put here. Please place some text where this place holder is. Place your text here. Put something unique in these columns. Need something wonderful with words in it to be put here. Please place some text where this place holder is. Place your text here. Put something unique in these columns.

Place your text here. Place your text here. Place your text here. something Put something Put Put something unique in these unique in these unique these in columns. Need columns. Need columns. Need something something something with wonderful with wonderful wonderful with words in it to be put words in it to be put words in it to be put here. Please place here. Please place here. Please