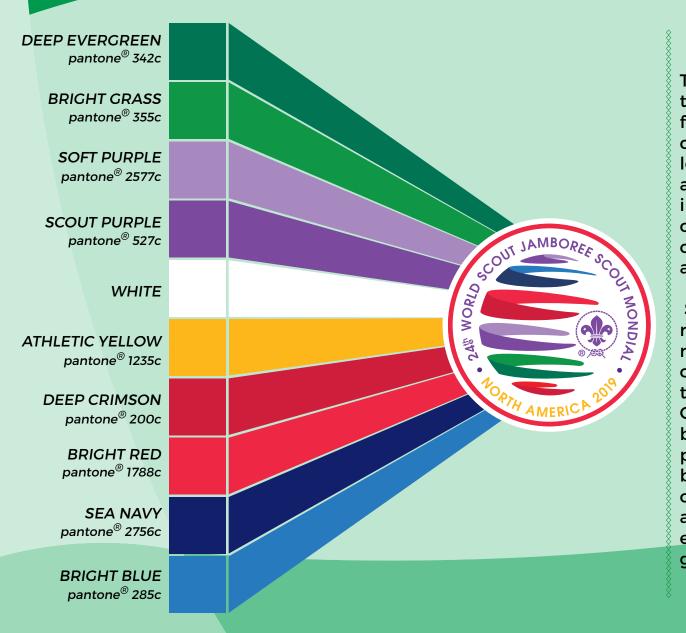

#### **OFFICIAL COLORS**

These colors specify the exact tones used for our brand and contained within the logo. They cannot be altered or changed in any way, including opacity, transparency, or otherwise adjusted in appearance.

#### OFFICIAL COLORS

| LOGO COLORS  • BRIGHT BLUE 285                                                            | SEA NAVY        | PANTONE® 2756 C | С 100 М 098 Y 000 К 15<br>R 021 G 031 B 109<br>Hex: #151F6D                |
|-------------------------------------------------------------------------------------------|-----------------|-----------------|----------------------------------------------------------------------------|
| • DEEP EVERGREEN 342     • BRIGHT GRASS 354     • SOFT PURPLE 2577     • DEEP CRIMSON 200 | BRIGHT BLUE     | PANTONE® 285 C  | C 090 M 048 Y 000 K 000<br>R 000 G 114 B 206<br>Hex: #0072CE               |
| BRIGHT RED 1788     SCOUT PURPLE 527     SEA NAVY 2756                                    | DEEP EVERGREEN  | PANTONE® 342 C  | C   093 M   010 Y   075 K   043<br>R   000 G   103 B   071<br>Hex: #006747 |
| LOGO COLORS<br>CANNOT BE ALTERED,                                                         | BRIGHT GRASS    | PANTONE® 355 C  | C 091 M 000 Y 100 K 000<br>R 000 G 150 B 057<br>Hex: #009639               |
| CHANGED, OR ADJUSTED                                                                      | SOFT PURPLE     | PANTONE® 2577 C | C 040 M 054 Y 000 K 000<br>R 167 G 123 B 202<br>Hex: #A77BCA               |
|                                                                                           | SCOUT PURPLE    | PANTONE® 527 C  | C 079 M 094 Y 000 K 000<br>R 98 G 037 B 153<br>Hex: #622599                |
|                                                                                           | DEEP CRIMSON    | PANTONE® 200 C  | C 003 M 100 Y 070 K 012<br>R 186 G 012 B 047<br>Hex: #BA0C2F               |
|                                                                                           | BRIGHT RED      | PANTONE® 1788 C | C 000 M 088 Y 082 K 000<br>R 238 C 039 B 055<br>Hex: #EE2737               |
| 24b<br>WORLD SCOUT<br>JAMBOREE<br>SCOUT MONDIAL                                           | ATHLETIC YELLOW | PANTONE® 1235 C | C 000 M 031 Y 098 K 000<br>R 255 C 184 B 028<br>Hex: #FFB81C               |
| V1.2                                                                                      | WHITE           |                 | C 000 M 000 Y 000 K 000<br>R 255 C 255 B 255<br>Hex: #FFFFFF               |