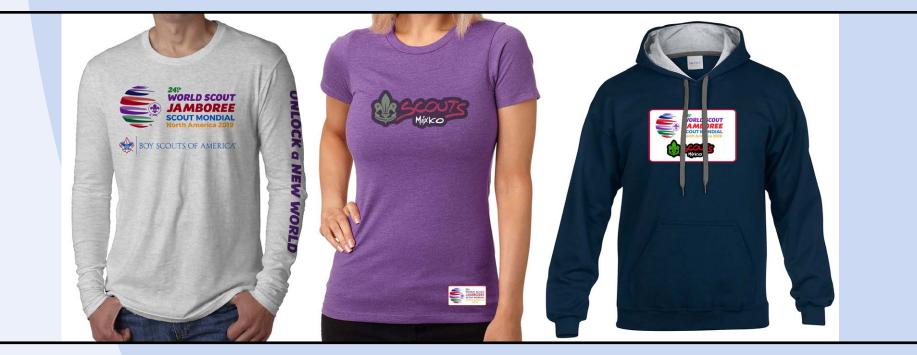

## Logo Usage Guidelines EMBROIDERY, DYE SUBLIMATION, & WOVENS

These applications of the logo can be applied to textile & apparel items such as polos, backpacks, bags, and other merchandise.

LOGOS FOR EMBROIDERY, DYE SUBLIMATION, & WOVENS

#### MINIMUM SIZE REQUIREMENTS FOR THE FOLLOWING SUBSTRATES

| 1.5" / 38mm            | 1.375" / 35mm   | 0.75" / 19 mm    | 0.50" / 13 mm                                                                                  | 0.75" / 19 mm |
|------------------------|-----------------|------------------|------------------------------------------------------------------------------------------------|---------------|
| EMBROIDERY ON<br>TWILL | 100% EMBROIDERY | 100% SUBLIMATION | SUBLIMATION<br>on EMBROIDERY<br>(Sublimation on top<br>of a raised, embroidered<br>background) | WOVENS        |

The logo must always be used with the following descriptive text: **24**<sup>th</sup> **WORLD SCOUT JAMBOREE**, **SCOUT MONDIAL** and where size is sufficient should also include ® with the WOSM logo and TM with the globe.