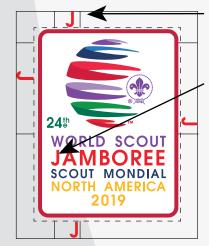

## Logo Usage Guidelines PRESERVE CLEARSPACE

To preserve the integrity of the logo, always maintain a minimum clearspace around the logo. This clearspace insulates our logo from distracting visual elements, such as other logos, copy, illustrations or photography. Always maintain this minimum clear space, even when proportionally scaling the logo.

#### The acceptable clearspace is the letter height of the J in JAMBOREE as it is scaled in proportion to the logo itself.

For legibility and prominence, ensure that clear space is maintained around the logo. Text and graphic elements should stay outside the clear space. Photo backgrounds should adhere to acceptable contrast when being used.

"J" HEIGHT OR .25" / 6.35mm whichever is greater "J" HEIGHT IS THE ACCEPTABLE CLEAR SPACE EXCEPT WHEN J IS LESS THAN A MINIMUM SIZE OF .25" / 6.35mm THAN A MINIMUM CLEAR SPACE OF .25" / 6.35mm MUST BE USED.