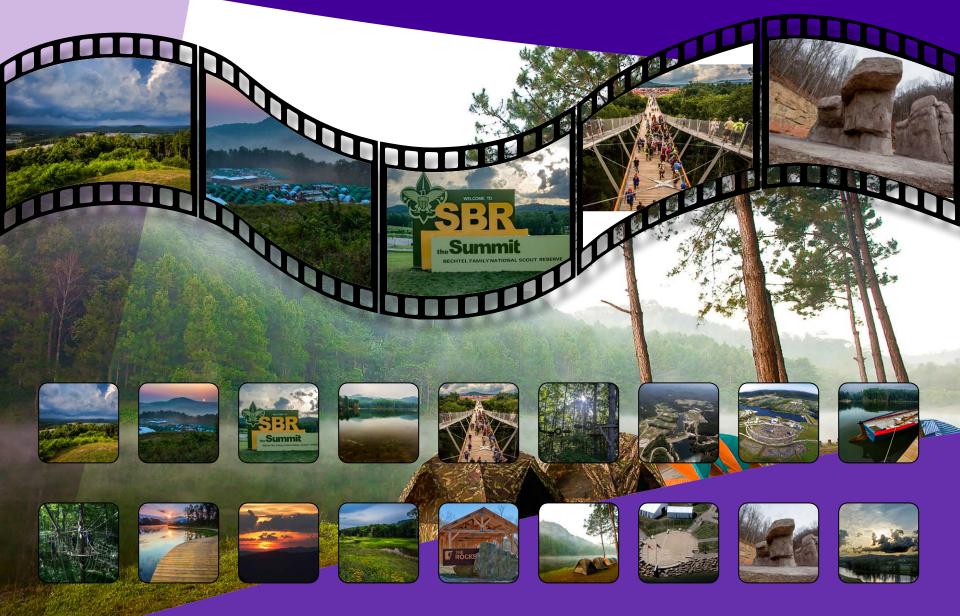

# PHOTOGRAPHY

"Photography is a way of feeling, of touching, of loving. What you have caught on film is captured forever... It remembers little things, long after you have forgotten everything." — Aaron Siskind **58** 

### **PHOTOGRAPHY** IMAGE CATEGORIES & USAGE

Photography is used to tell a story. It represents the events, activities, learning & fun of the **24 WORLD SCOUT JAMBOREE.** We want the images you use to mean something, to be impactful and to represent everything the **24 WORLD SCOUT JAMBOREE** has to offer. When you use a photograph it must adhere to the following guidelines explained here. Acceptable photos will fall into six categories.

Photos will be located at www.2019wsj.org.

• LEADERSHIP ADVENTURE FRIENDSHIP • SERVICE SUSTAINABILITY & WILDLIFE SUMMIT BECHTEL RESERVE 24 MONDL 2010

# - SBR SUSTAINABILITY & ENVIRONMENT IMAGES

# - THE SUMMIT IMAGES