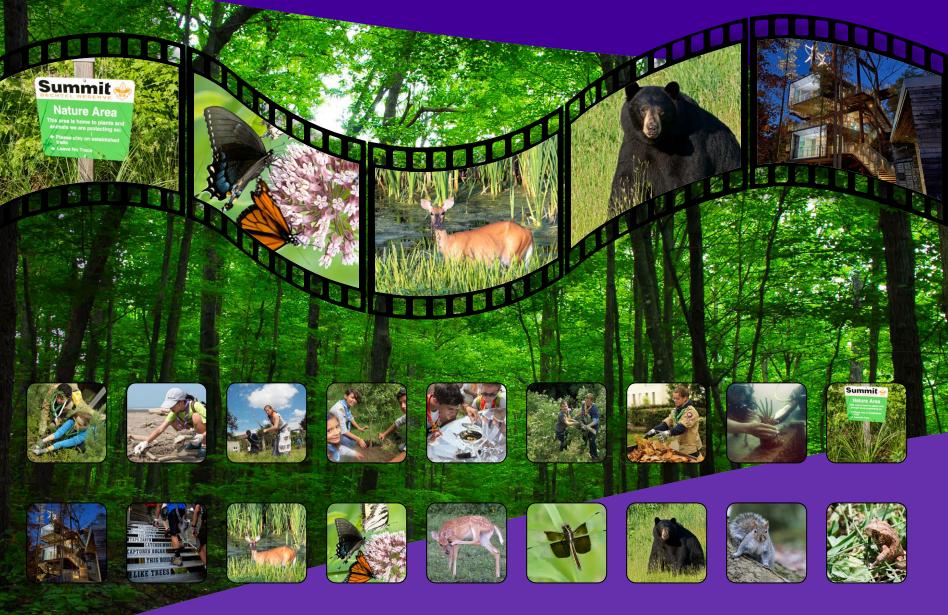

# SUSTAINABILITY ELEMENT

The Summit Bechtel Reserve is one of the most environmentally sustainable human habitats ever built for Scouts. The Sustainability treehouse is a living education center for Scouts, not only providing information, but also immersing Scouts in the concept of sustainability. Between the local timber used to build the structure, the rainwater recovery system, or the wind- and solar-generated energy, the Sustainability treehouse is not just a museum. Standing 126 feet tall and featuring 4,000 square feet of interactive exhibits, the treehouse will serve as the centerpiece of Scouting's commitment to leave the world a better place.Sustainable practices will be evident everywhere you look, as they are at the core of the Summit's infrastructure, and sustainability will be a core part of the **24<sup>th</sup> WORLD SCOUT JAMBOREE** program.

### **PHOTOGRAPHY** IMAGE CATEGORIES & USAGE

Photography is used to tell a story. It represents the events, activities, learning & fun of the **24 WORLD SCOUT JAMBOREE.** We want the images you use to mean something, to be impactful and to represent everything the **24 WORLD SCOUT JAMBOREE** has to offer. When you use a photograph it must adhere to the following guidelines explained here. Acceptable photos will fall into six categories.

Photos will be located at www.2019wsj.org.

• LEADERSHIP ADVENTURE FRIENDSHIP • SERVICE SUSTAINABILITY & WILDLIFE SUMMIT BECHTEL RESERVE 24 MONDL 2010

# - SBR SUSTAINABILITY & ENVIRONMENT IMAGES

# - THE SUMMIT IMAGES