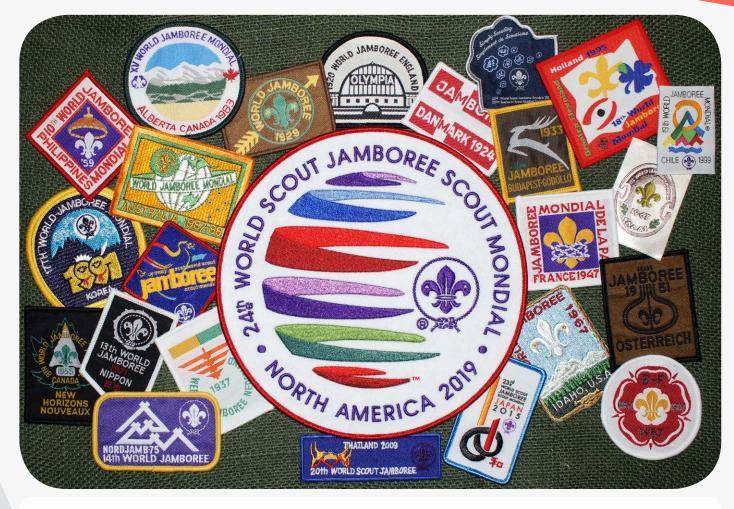

...Closing remarks by Robert Stephenson Smyth Baden-Powell, First World Scout

Jamboree at Olympia, London, on August 8, 1920.

Although there was no official "badge" or logo in 1920, this image of OLYMPIA

serves as the remembrance of the first 23 World Scout Jamboree brands. Each has a special meaning, each Jamboree filled with extraordinary memories of the greatest Scouting gatherings in history.

## Brand History WORLD JAMBOREE LOGOS 1920-2019

Twenty three badges of past World Scout Jamborees are presented above. Each helped to form a brand that has endured throughout Scouting's history. The **24**<sup>th</sup> **WORLD SCOUT JAMBOREE** logo, also pictured, is certain to play a major role in the positive development of the brand for the **24**<sup>th</sup> **WORLD SCOUT JAMBOREE**.