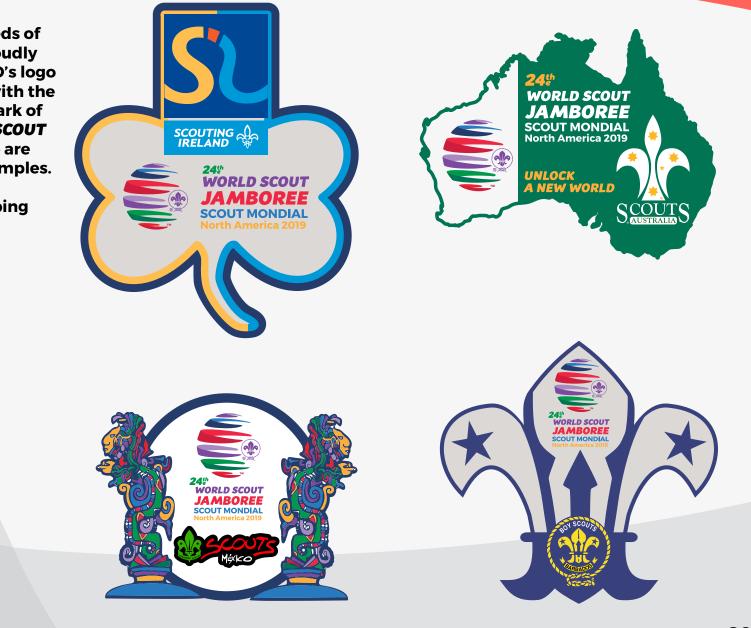

#### **Partner branding**

In all partnership situations the SCOUTS will honour the cobranding specifications of our partners. In return we expect our partners to respect our specifications for correct usage of the SCOUTS logo. The SCOUTS partner logo is within a fixed proportions purple rectangle.

#### **CO-BRANDING**

There are hundreds of ways you can proudly present your NSO's logo and wordmark with the logo and wordmark of the **24**<sup>th</sup> **WORLD SCOUT** JAMBOREE. Here are several basic examples.

Have fun developing your unique NSO creations.

24<sup>th</sup>

WORLD SCOUT JAMBOREE SCOUT MONDIAL NORTH AMERICA 2019