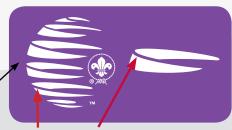

# Our Brand

The **24**<sup>th</sup> **WORLD SCOUT JAMBOREE** logo is a design born in friendship, brotherhood, and unity. The colors of the flags of the three North American host nations and World Scouting are represented by the ribbons encircling the globe. The ribbons are reaching out to symbolically embrace the World Organization of the Scouting Movement community (WOSM) represented by the World Scout emblem.

• The **24**<sup>th</sup> **WORLD SCOUT JAMBOREE** brand logo consists of the multi-colored globe and the WOSM Scout emblem. BOTH ELEMENTS MUST BE USED TOGETHER to represent the **24**<sup>th</sup> **WORLD SCOUT JAMBOREE**.

The **24**<sup>th</sup> **WORLD SCOUT JAMBOREE** logo consists of the logotype, multi-color globe and World Scout Organization logo. It contains 9 visually impactful colors.