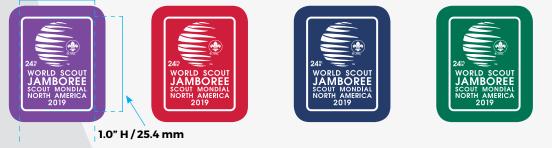

### Logo Usage Guidelines PRINT MEDIA & SIGNAGE

#### WHITE VERSION WITH STYLIZED LOGO

#### HORIZONTAL SIZE REQUIREMENTS

- NO SMALLER THAN 1.5" W / 38.0 mm

#### VERTICAL SIZE REQUIREMENTS - NO SMALLER THAN .75"W / 19.0 mm

.75" W / 19.0 mm

STYLIZED WHITE LOGOS MAY BE USED ON ONLY THESE 4 APPROVED BACKGROUND COLORS.

#### LOGO USAGE:

- BROCHURES
- LETTERHEADS
- SIGNAGE
- ADVERTISEMENTS

MUST ALWAYS BE USED WITH THE COMPLETE & REQUIRED WORDMARK. /

PLEASE NOTE: THE STYLIZED WHITE LOGO MUST HAVE THIS SPACING.

## Logo Usage Guidelines PRINT MEDIA & SIGNAGE