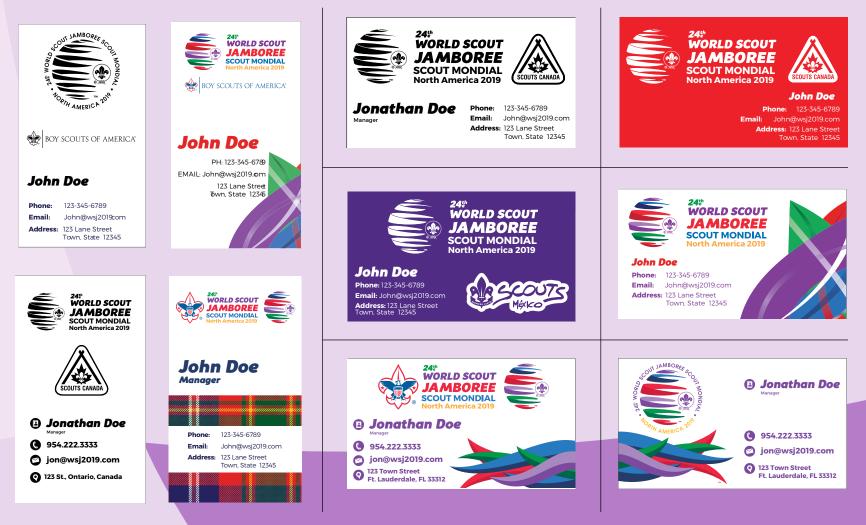

### **STATIONERY** BUSINESS CARDS

These examples of different business card layouts that will be supplied as templates. These examples also showcase some of the different styles that may be accomplished when designing a business card for use by your NSO.