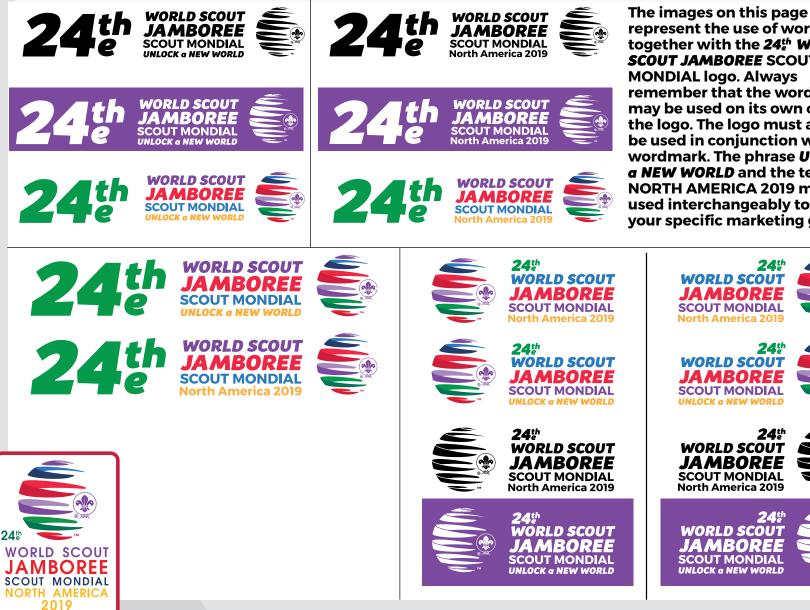

#### BLACK & WHITE VERSION WITH STYLIZED LOGO

WORDMARKS

represent the use of wordmarks together with the 24<sup>th</sup> WORLD **SCOUT JAMBOREE SCOUT MONDIAL** logo. Always remember that the wordmark may be used on its own or with the logo. The logo must always be used in conjunction with the wordmark. The phrase UNLOCK a NEW WORLD and the text NORTH AMERICA 2019 may be used interchangeably to suit your specific marketing goal.