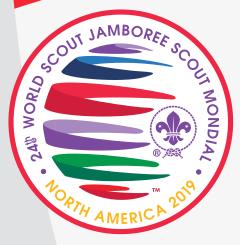

# Our Brand

The **24**<sup>th</sup> **WORLD SCOUT JAMBOREE** logo is a design born in friendship, brotherhood, and unity. The colors of the flags of the three North American host nations and World Scouting are represented by the ribbons encircling the globe. The ribbons are reaching out to symbolically embrace the World Organization of the Scouting Movement community (WOSM) represented by the World Scout emblem.

• The **24**<sup>th</sup> **WORLD SCOUT JAMBOREE** brand logo consists of the multi-colored globe and the WOSM Scout emblem. BOTH ELEMENTS MUST BE USED TOGETHER to represent the **24**<sup>th</sup> **WORLD SCOUT JAMBOREE**.

# Our Brand

The **24**<sup>th</sup> **WORLD SCOUT JAMBOREE** logo consists of the multi-colored globe with the World Scout Organization logo. It must always be used with the following descriptive text: **24**<sup>th</sup> **WORLD SCOUT JAMBOREE** SCOUT MONDIAL and where size is sufficient should also include ® with the World Scout Emblem and TM with the globe. **Only the red border is approved for National Scouting Organization (NSO) use.** 

The round Jamboree Crest can only be used as shown above. It **MAY NOT BE COMBINED** with logos or text from your NSO as part of the design. The crest may only be used by NSOs for print media, web & signage. It cannot be used for insignia, apparel, or merchandise of any kind.