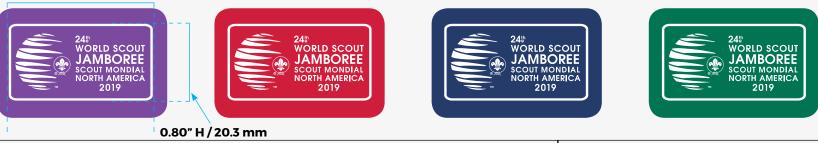

#### HORIZONTAL LOGO (GENERAL USE)

The horizontal logo must always be used as shown above and may be co-branded with your NSO logo and wordmark. It is authorized for NSO use in all print media, web, signage, & patches, promotional apparel items, & approved merchandise.

#### HORIZONTAL SIZE REQUIREMENTS

- NO SMALLER THAN 1.5" W / 38.0 mm