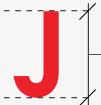

## Logo Usage Guidelines PRESERVE CLEARSPACE

To preserve the integrity of the logo, always maintain a minimum clearspace around the logo. This clearspace insulates our logo from distracting visual elements, such as other logos, copy, illustrations or photography. Always maintain this minimum clear space, even when proportionally scaling the logo.

#### The acceptable clearspace is the letter height of the J in JAMBOREE as it is scaled in proportion to the logo itself.

For legibility and prominence, ensure that clear space is maintained around the logo. Text and graphic elements should stay outside the clear space. Photo backgrounds should adhere to acceptable contrast when being used.

"J" HEIGHT OR .25" / 6.35mm whichever is greater "J" HEIGHT IS THE ACCEPTABLE CLEAR SPACE EXCEPT WHEN J IS LESS THAN A MINIMUM SIZE OF .25" / 6.35mm THAN A MINIMUM CLEAR SPACE OF .25" / 6.35mm MUST BE USED.