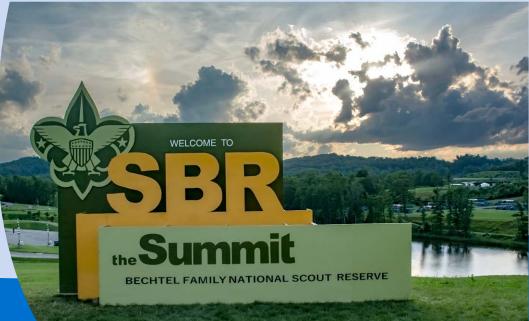

# **TYPEFACES**

Light 45 - 60 pts.

Light 45

Aa

The SUMMIT BECHTEL RESERVE (SBR) in Beckley, West Virginia, will be the site of the **24**<sup>th</sup> **WORLD SCOUT JAMBOREE** in 2019. Comprising 10,600 acres in the middle of a magnificent National Forest, the SUMMIT is ideally suited for the World Jamboree. Scouting organizations will want to tell their contingents all about the fun, adventure, and activities which await them at the site. **USAGE**:

#### SBR:

The SUMMIT BECHTEL RESERVE is owned by the Boy Scouts of America, and site of the **24**<sup>th</sup> **WORLD SCOUT JAMBOREE**, is abbreviated as SBR.