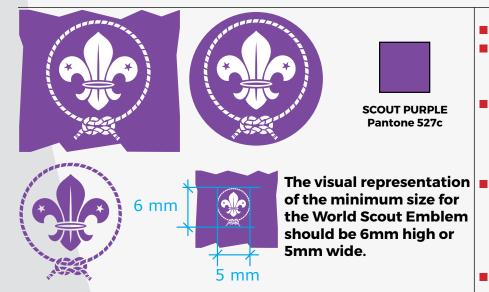

## THE WORLD SCOUT EMBLEM

Partner logo and minimum clear space

- The VISION of WOSM is Creating a Better World.
- The MISSION of WOSM is Educating young people to play a constructive role in society.
- The World Scout Emblem is the distinctive symbol of our movement and is worn by Scouts worldwide. It is one of the best known brands on our planet.
- The World Scout Emblem is a protected element and is therefore subject to copyright, trademark, & licensing restrictions. The correct version (s) of the World Scout Emblem are available from the World Scout Bureau.
- When using the World Scout Emblem in connection with your 24<sup>th</sup> WORLD SCOUT JAMBOREE branding, the following rules must be followed:
- Always use the World Scout emblem in purple on white, white on purple, or in black on white or white on one of the approved 24<sup>th</sup> World Scout Jamboree background colors.
- Never use the World Scout emblem without the rope border.
- Always adhere to the approved size restrictions for use of the emblem.
- Always adhere to the licensing terms found in the WOSM Brand Manual.