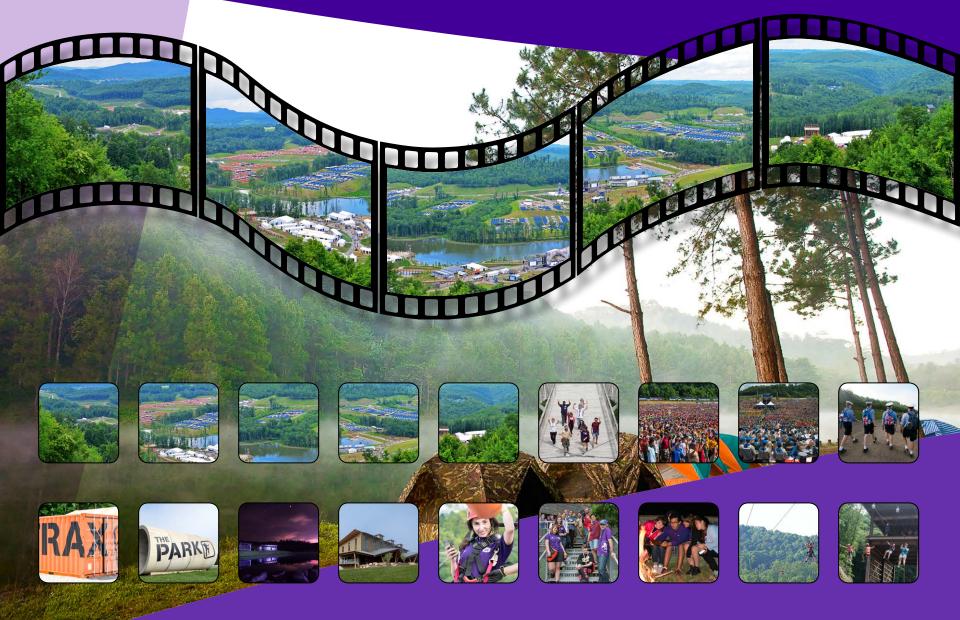

# **TYPEFACES**

Light 45 - 60 pts.

Light 45

Aa

The SUMMIT BECHTEL RESERVE (SBR) in Beckley, West Virginia, will be the site of the **24**<sup>th</sup> **WORLD SCOUT JAMBOREE** in 2019. Comprising 10,600 acres in the middle of a magnificent National Forest, the SUMMIT is ideally suited for the World Jamboree. Scouting organizations will want to tell their contingents all about the fun, adventure, and activities which await them at the site. **USAGE**:

## SUMMIT BECHTEL RESERVE Light 45 - 28 pts.

Situated in the wilds of West Virginia, the Summit is a training, Scouting, and adventure center for the millions of youth and adults involved in Scouts and anyone who loves the outdoors.

#### SBR:

The SUMMIT BECHTEL RESERVE is owned by the Boy Scouts of America, and site of the **24**<sup>th</sup> **WORLD SCOUT JAMBOREE**, is abbreviated as SBR.

# - SBR SUSTAINABILITY & ENVIRONMENT IMAGES

# - THE SUMMIT IMAGES