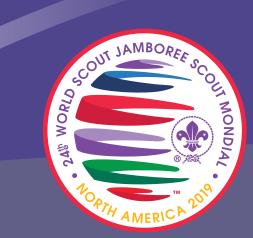

# Our Brand

The **24**<sup>th</sup> **WORLD SCOUT JAMBOREE** logo is a design born in friendship, brotherhood, and unity. The colors of the flags of the three North American host nations and World Scouting are represented by the ribbons encircling the globe. The ribbons are reaching out to symbolically embrace the World Organization of the Scouting Movement community (WOSM) represented by the World Scout emblem.

• The **24**<sup>th</sup> **WORLD SCOUT JAMBOREE** brand logo consists of the multi-colored globe and the WOSM Scout emblem. BOTH ELEMENTS MUST BE USED TOGETHER to represent the **24**<sup>th</sup> **WORLD SCOUT JAMBOREE**.

# Our Brand

The **24**<sup>th</sup> **WORLD SCOUT JAMBOREE** logo consists of the multi-colored globe with the World Scout Organization logo. It must always be used with the following descriptive text: **24**<sup>th</sup> **WORLD SCOUT JAMBOREE** SCOUT MONDIAL and where size is sufficient should also include ® with the World Scout Emblem and TM with the globe. **Only the red border is approved for National Scouting Organization (NSO) use.** 

The round Jamboree Crest can only be used as shown above. It **MAY NOT BE COMBINED** with logos or text from your NSO as part of the design. The crest may only be used by NSOs for print media, web & signage. It cannot be used for insignia, apparel, or merchandise of any kind.