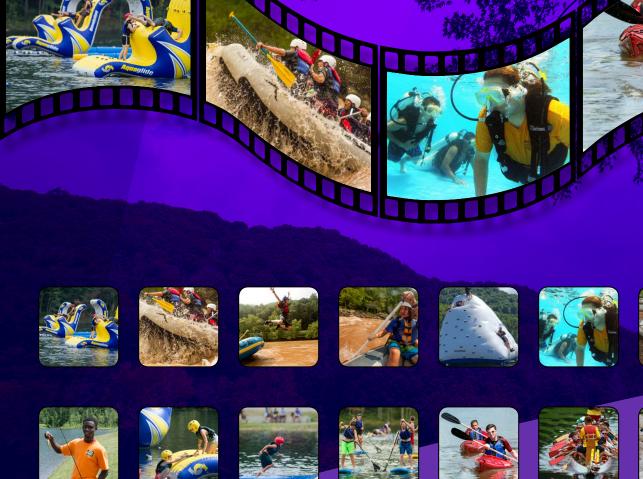

### **PHOTOGRAPHY** IMAGE CATEGORIES & USAGE

Photography is used to tell a story. It represents the events, activities, learning & fun of the **24 WORLD SCOUT JAMBOREE.** We want the images you use to mean something, to be impactful and to represent everything the **24 WORLD SCOUT JAMBOREE** has to offer. When you use a photograph it must adhere to the following guidelines explained here. Acceptable photos will fall into six categories.

Photos will be located at www.2019wsj.org.

• LEADERSHIP ADVENTURE FRIENDSHIP • SERVICE SUSTAINABILITY & WILDLIFE SUMMIT BECHTEL RESERVE 24 MONDL 2010