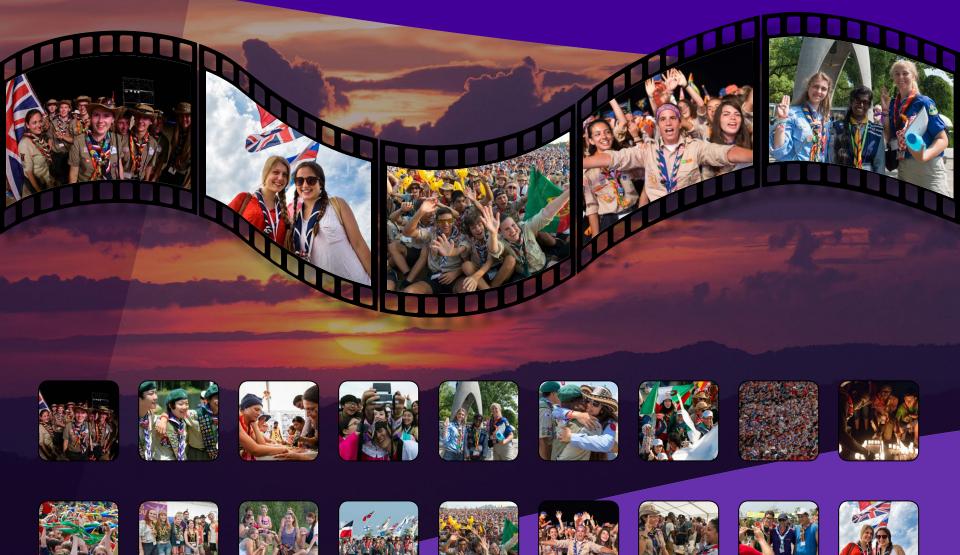

# - SCOUT FRIENDSHIP IMAGES

### **PHOTOGRAPHY** IMAGE CATEGORIES & USAGE

Photography is used to tell a story. It represents the events, activities, learning & fun of the **24 WORLD SCOUT JAMBOREE.** We want the images you use to mean something, to be impactful and to represent everything the **24 WORLD SCOUT JAMBOREE** has to offer. When you use a photograph it must adhere to the following guidelines explained here. Acceptable photos will fall into six categories.