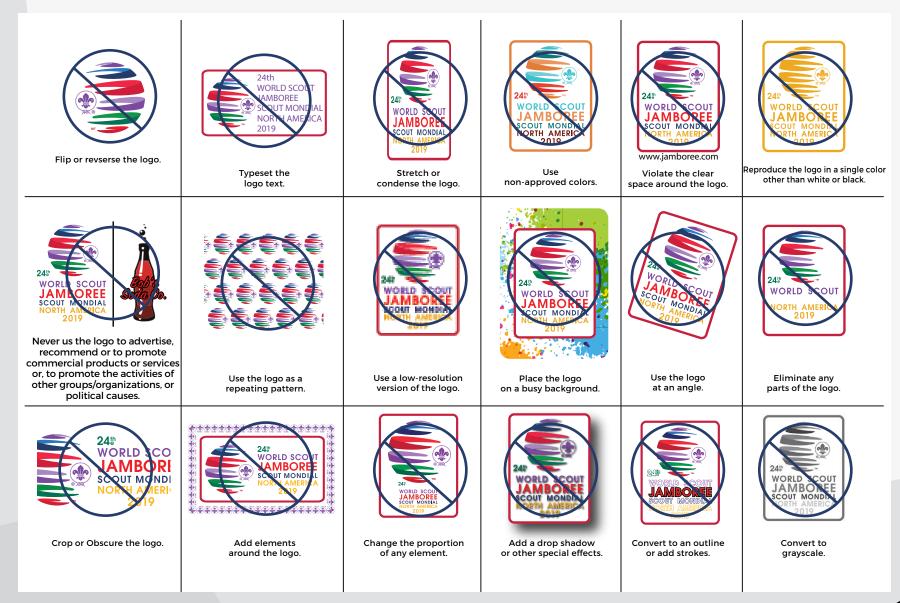

**ALWAYS & NEVER** 

#### **ALWAYS**

| 5 | 24<br>WORLD SCOUT<br>JAMBOREE<br>SCOUT MONDIAL<br>NORTH AMERICA<br>2019<br>Use the logo<br>with the appropriate<br>identifiying text. | We clome to the<br>24th WORLD SCOUT<br>JAMBOREE. Here you will<br>be part of one of the<br>greatest events in<br>Scouting. Experience all<br>that is has to offer.<br>1/4" or Height of J<br>Whichever is greater                                      | 24<br>WORLD SCOUT<br>JAMBORE<br>SCOUT MONDEIA<br>NORTH AMERICA<br>2019<br>Use the<br>TM and ®<br>when logo size permits.                          |
|---|---------------------------------------------------------------------------------------------------------------------------------------|--------------------------------------------------------------------------------------------------------------------------------------------------------------------------------------------------------------------------------------------------------|---------------------------------------------------------------------------------------------------------------------------------------------------|
|   | 24<br>WORLD SCOUT<br>JAMBOREE<br>SCOUT MONDIAL<br>NORTH AMERICA<br>2019<br>Use the approved<br>colors only.                           | 24%         WORLD SCOUT         JAMBOREE         SCOUT MONDIAL         NORTH AMERICA         2019         DANTONE         PANTONE         PANTONE         PANTONE         VESTIONE         Use 1 color white on one of the approved background colors. | 24<br>WORLD SCOUT<br>LAMBORE<br>COUT MONDIAN<br>COUT MONDIAN<br>COUT MONDIAN<br>2019<br>Use the phrase<br>"Scout Mondial"<br>when using the logo. |
|   | Co-brand with NSO wordmark<br>and / or logo. Always use full logo<br>and text.                                                        | ALWAYS USE                                                                                                                                                                                                                                             | Use Black<br>version on<br>white background only.                                                                                                 |

#### **NEVER DO THE FOLLOWING:**